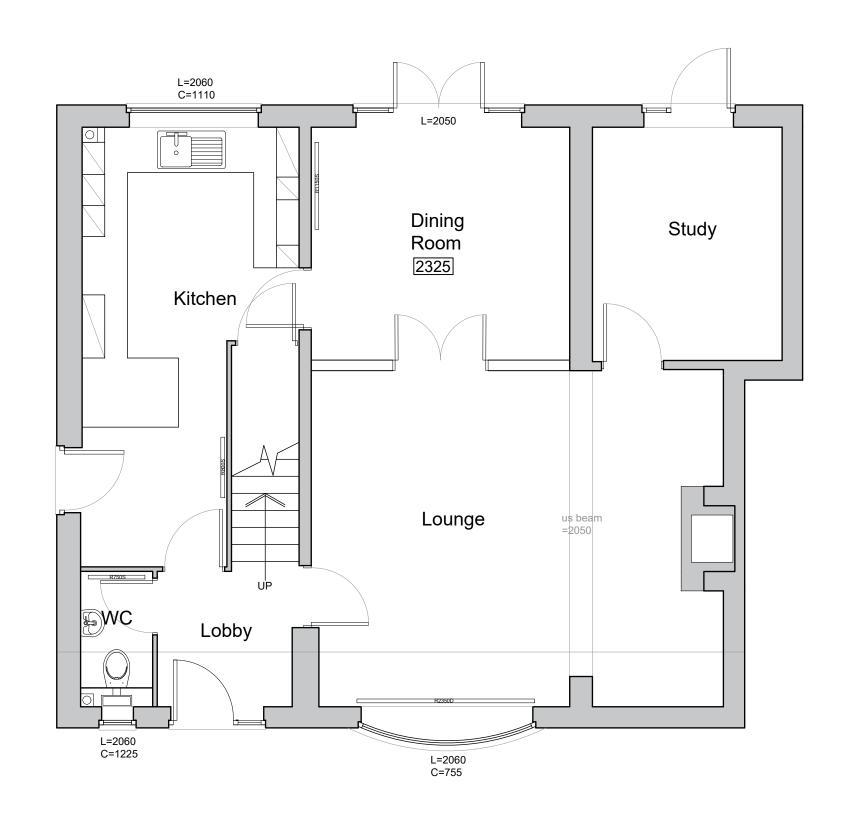

5 METRES

| PURPOSE: | REVIEW AND COMMENT        |
|----------|---------------------------|
| PROJECT: | EDGE OF CARE              |
|          | 2 SPEETON CLOSE,          |
|          | STOCKTON-ON-TEES,TS23 3YH |

DESCRIPTION: PROPOSED GROUND FLOOR PLAN

| DRAWN BY: SCALE: |          |       | SHEET SIZE: |        |       |            | DATE:   |              |      |
|------------------|----------|-------|-------------|--------|-------|------------|---------|--------------|------|
| AP 1:50          |          | A3    |             |        |       | 20/06/2023 |         |              |      |
|                  | PRO. NO: | ORIG: | VOLUME:     | LEVEL: | TYPE: | ROLE:      | NUMBER: | SUITABILITY: | REV: |
|                  | 23047    | HL    | ZZ          | 00     | DR    | Α          | 2000    | S2           | P01  |